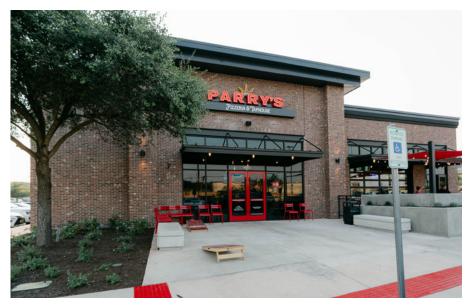

| 039  | Sally Beauty Supply   |
|------|-----------------------|
| 040  | Petsmart              |
| 041  |                       |
| 042  | Panda Express         |
| 043  |                       |
| 044  | Palm Beach Tan        |
| 045  | Jersey Mike's Subs    |
| 046  | TasTea Boba           |
| 047  | H&R Block             |
| 048  | Cava Mezze Grill      |
| 049  | Phenix Salon Suites   |
| 050  | Mission Chiropractic  |
| 051  | State Farm Insurance  |
| 052  | Burlington            |
| 053  | Lupe Tortilla         |
| 054  | Parry's Pizzeria & Ta |
| 057  | Results Physiotherapy |
| 0.59 | Milkshake Factory     |

| N | 1 |
|---|---|
|   |   |

1.200

| Juliy Deally Jupply         | 1,200                                                                                                                                                                                                                                                                                                           |
|-----------------------------|-----------------------------------------------------------------------------------------------------------------------------------------------------------------------------------------------------------------------------------------------------------------------------------------------------------------|
| Petsmart                    | 27,546                                                                                                                                                                                                                                                                                                          |
| Frost Bank                  | 4,546                                                                                                                                                                                                                                                                                                           |
| Panda Express               | 2,500                                                                                                                                                                                                                                                                                                           |
| Monarch Dental              | 3,000                                                                                                                                                                                                                                                                                                           |
| Palm Beach Tan              | 3,000                                                                                                                                                                                                                                                                                                           |
| Jersey Mike's Subs          | 1,847                                                                                                                                                                                                                                                                                                           |
| TasTea Boba                 | 1,500                                                                                                                                                                                                                                                                                                           |
| H&R Block                   | 1,128                                                                                                                                                                                                                                                                                                           |
| Cava Mezze Grill            | 2,232                                                                                                                                                                                                                                                                                                           |
| Phenix Salon Suites         | 4,952                                                                                                                                                                                                                                                                                                           |
| Mission Chiropractic        | 1,600                                                                                                                                                                                                                                                                                                           |
| State Farm Insurance        | 1,012                                                                                                                                                                                                                                                                                                           |
| Burlington                  | 42,057                                                                                                                                                                                                                                                                                                          |
| Lupe Tortilla               | 6,704                                                                                                                                                                                                                                                                                                           |
| Parry's Pizzeria & Taphouse | 6,533                                                                                                                                                                                                                                                                                                           |
| Results Physiotherapy       | 2,767                                                                                                                                                                                                                                                                                                           |
| Milkshake Factory           | 1,600                                                                                                                                                                                                                                                                                                           |
|                             | Petsmart<br>Frost Bank<br>Panda Express<br>Monarch Dental<br>Palm Beach Tan<br>Jersey Mike's Subs<br>TasTea Boba<br>H&R Block<br>Cava Mezze Grill<br>Phenix Salon Suites<br>Mission Chiropractic<br>State Farm Insurance<br>Burlington<br>Lupe Tortilla<br>Parry's Pizzeria & Taphouse<br>Results Physiotherapy |