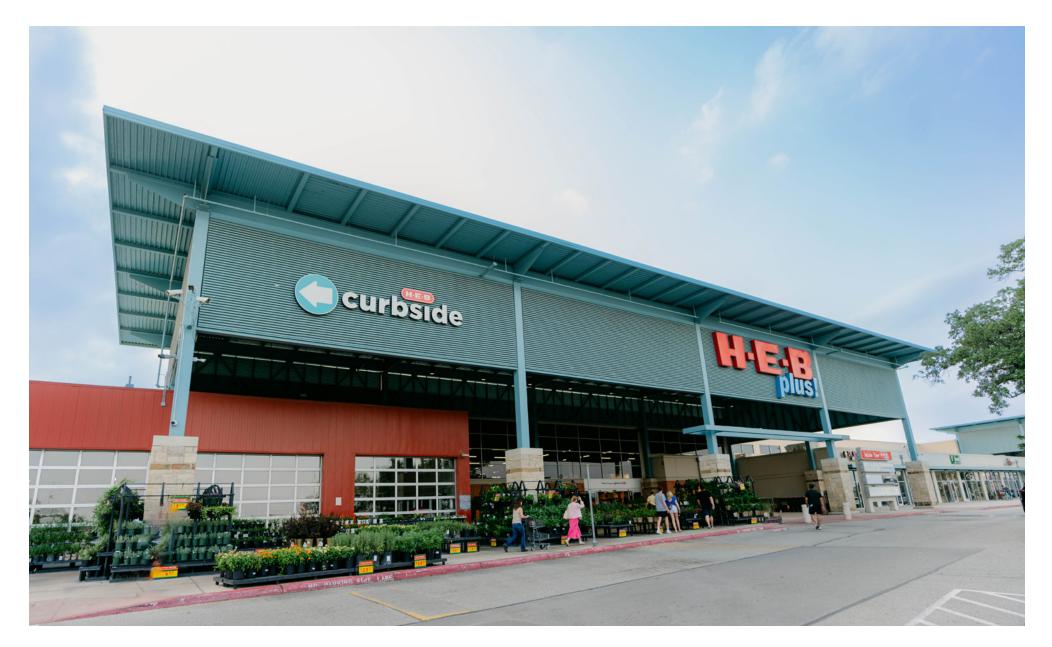

#### PROJECT SCOPE

The center is convenient to densely populated, affluent residential neighborhoods, well-positioned on US-281 which has traffic counts of 89,000+ VPD. Stone Ridge is shadow-anchored by H-E-B Plus!, and the tenant mix includes Petsmart, Half Price Books, Burlington Coat Factory, Advance Auto and and Phenix Salon Suites. This project is optimally located within the Stone Oak master planned community, which is continuing to add new residential and commercial development.