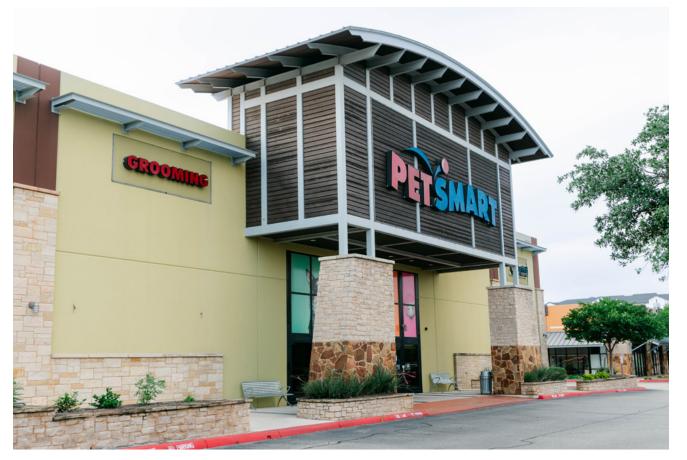

#### PROJECT SCOPE

The center is convenient to densely populated, affluent residential neighborhoods, well-positioned on US-281 which has traffic counts of 89,000+ VPD. Stone Ridge is shadow-anchored by H-E-B Plus!, and the tenant mix includes Petsmart, Half Price Books, Burlington Coat Factory, Advance Auto and and Phenix Salon Suites. This project is optimally located within the Stone Oak master planned community, which is continuing to add new residential and commercial development.