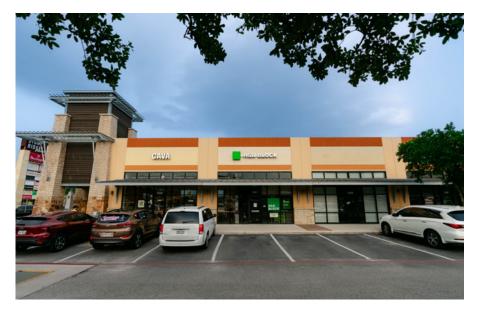

#### PROJECT SCOPE

The center is convenient to densely populated, affluent residential neighborhoods, well-positioned on US-281 which has traffic counts of 89,000+ VPD. Stone Ridge is shadow-anchored by H-E-B Plus!, and the tenant mix includes Petsmart, Half Price Books, Burlington Coat Factory, Advance Auto and and Phenix Salon Suites. This project is optimally located within the Stone Oak master planned community, which is continuing to add new residential and commercial development.

| 039  | Sally Beauty Supply   |
|------|-----------------------|
| 040  | Petsmart              |
| 041  |                       |
| 042  | Panda Express         |
| 043  |                       |
| 044  | Palm Beach Tan        |
| 045  | Jersey Mike's Subs    |
| 046  | TasTea Boba           |
| 047  | H&R Block             |
| 048  | Cava Mezze Grill      |
| 049  | Phenix Salon Suites   |
| 050  | Mission Chiropractic  |
| 051  | State Farm Insurance  |
| 052  | Burlington            |
| 053  | Lupe Tortilla         |
| 054  | Parry's Pizzeria & Ta |
| 057  | Results Physiotherapy |
| 0.59 | Milkshake Factory     |

| N | 1 |
|---|---|
|   |   |

1.200

| Juliy Deally Jupply         | 1,200                                                                                                                                                                                                                                                                                                           |
|-----------------------------|-----------------------------------------------------------------------------------------------------------------------------------------------------------------------------------------------------------------------------------------------------------------------------------------------------------------|
| Petsmart                    | 27,546                                                                                                                                                                                                                                                                                                          |
| Frost Bank                  | 4,546                                                                                                                                                                                                                                                                                                           |
| Panda Express               | 2,500                                                                                                                                                                                                                                                                                                           |
| Monarch Dental              | 3,000                                                                                                                                                                                                                                                                                                           |
| Palm Beach Tan              | 3,000                                                                                                                                                                                                                                                                                                           |
| Jersey Mike's Subs          | 1,847                                                                                                                                                                                                                                                                                                           |
| TasTea Boba                 | 1,500                                                                                                                                                                                                                                                                                                           |
| H&R Block                   | 1,128                                                                                                                                                                                                                                                                                                           |
| Cava Mezze Grill            | 2,232                                                                                                                                                                                                                                                                                                           |
| Phenix Salon Suites         | 4,952                                                                                                                                                                                                                                                                                                           |
| Mission Chiropractic        | 1,600                                                                                                                                                                                                                                                                                                           |
| State Farm Insurance        | 1,012                                                                                                                                                                                                                                                                                                           |
| Burlington                  | 42,057                                                                                                                                                                                                                                                                                                          |
| Lupe Tortilla               | 6,704                                                                                                                                                                                                                                                                                                           |
| Parry's Pizzeria & Taphouse | 6,533                                                                                                                                                                                                                                                                                                           |
| Results Physiotherapy       | 2,767                                                                                                                                                                                                                                                                                                           |
| Milkshake Factory           | 1,600                                                                                                                                                                                                                                                                                                           |
|                             | Petsmart<br>Frost Bank<br>Panda Express<br>Monarch Dental<br>Palm Beach Tan<br>Jersey Mike's Subs<br>TasTea Boba<br>H&R Block<br>Cava Mezze Grill<br>Phenix Salon Suites<br>Mission Chiropractic<br>State Farm Insurance<br>Burlington<br>Lupe Tortilla<br>Parry's Pizzeria & Taphouse<br>Results Physiotherapy |