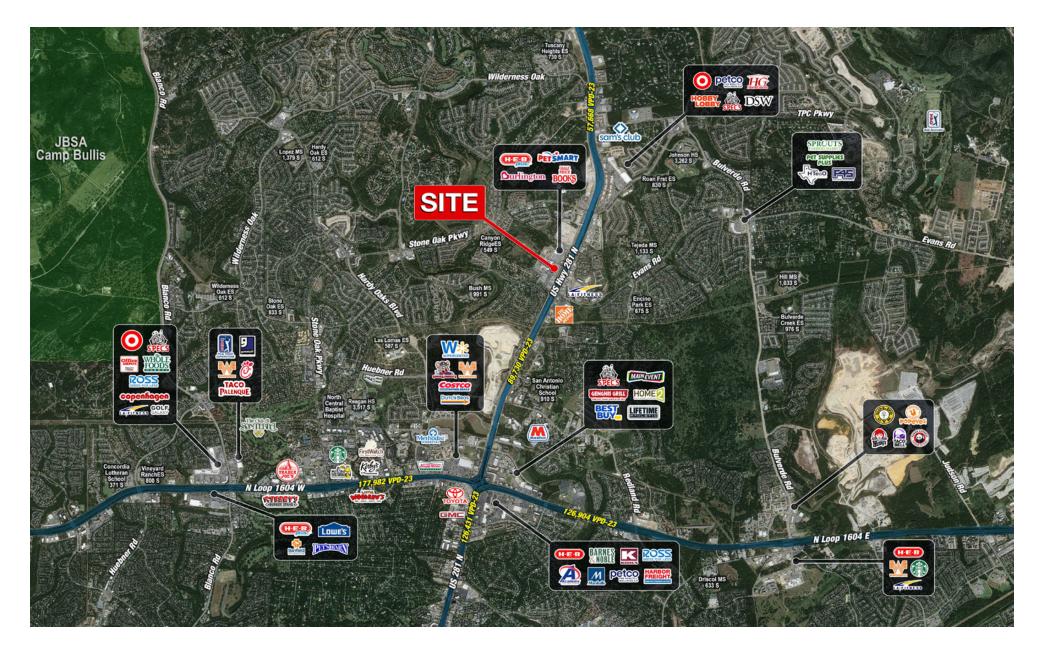

#### PROJECT SCOPE

The center is convenient to densely populated, affluent residential neighborhoods, well-positioned on US-281 which has traffic counts of 89,000+ VPD. Stone Ridge is shadow-anchored by H-E-B Plus!, and the tenant mix includes Petsmart, Half Price Books, Burlington Coat Factory, Advance Auto and and Phenix Salon Suites. This project is optimally located within the Stone Oak master planned community, which is continuing to add new residential and commercial development.