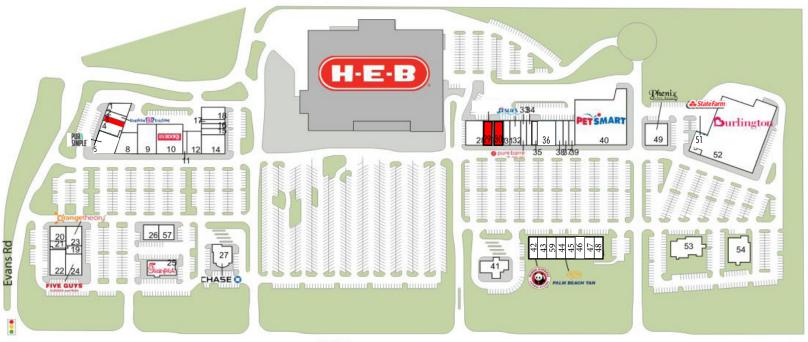

### DETAILS

| • | Availability | :        |
|---|--------------|----------|
|   | Suite 3      | 1,200 SF |
|   | Suite 29     | 1,833 SF |
|   | Suite 30     | 1,300 SF |
|   | 014 010      | 45465    |

### TRAFFIC COUNTS

| o HWY 281 N | 89,730 VPD 23' |
|-------------|----------------|
| o Evans Rd  | 18,680 VPD 23' |

| 03201 |
|-------|
|-------|

| 002bdskin kobbins1,293003AVAILABLE1,200004Momentum Physical Therapy3,180005Pur & Simple3,814008Health TX Med Group4,699009Advance Auto6,457010Half Price Books8,590011Great Clips1,200012Hyatt Nail Bar3,594014Stone Oak Mod Dentistry3,400015Music & Arts2,509016Stone Oak Mod Dentistry1,701017Five Star Cleaners1,200018Little Spurs Pediactric Urgent Care2,800019Crumbl Cookies1,630020Freebirds World Burrito2,600 | 001 | Beans & Brews<br>Baskin Robbins     | 2,744 |
|--------------------------------------------------------------------------------------------------------------------------------------------------------------------------------------------------------------------------------------------------------------------------------------------------------------------------------------------------------------------------------------------------------------------------|-----|-------------------------------------|-------|
| 004Momentum Physical Therapy3,180005Pur & Simple3,814008Health TX Med Group4,699009Advance Auto6,457010Half Price Books8,590011Great Clips1,200012Hyatt Nail Bar3,594014Stone Oak Mod Dentistry3,400015Music & Arts2,509016Stone Oak Mod Dentistry1,701017Five Star Cleaners1,200018Little Spurs Pediactric Urgent Care2,800019Crumbl Cookies1,630                                                                       | 002 |                                     | 1,295 |
| 005 Pur & Simple 3,814   008 Health TX Med Group 4,699   009 Advance Auto 6,457   010 Half Price Books 8,590   011 Great Clips 1,200   012 Hyatt Nail Bar 3,594   014 Stone Oak Mod Dentistry 3,400   015 Music & Arts 2,509   016 Stone Oak Mod Dentistry 1,701   017 Five Star Cleaners 1,200   018 Little Spurs Pediactric Urgent Care 2,800   019 Crumbl Cookies 1,630                                               |     |                                     |       |
| 008 Health TX Med Group 4,699   009 Advance Auto 6,457   010 Half Price Books 8,590   011 Great Clips 1,200   012 Hyatt Nail Bar 3,594   014 Stone Oak Mod Dentistry 3,400   015 Music & Arts 2,509   016 Stone Oak Mod Dentistry 1,701   017 Five Star Cleaners 1,200   018 Little Spurs Pediactric Urgent Care 2,800   019 Crumbl Cookies 1,630                                                                        |     |                                     | ,     |
| 009Advance Auto6,457010Half Price Books8,590011Great Clips1,200012Hyatt Nail Bar3,594014Stone Oak Mod Dentistry3,400015Music & Arts2,509016Stone Oak Mod Dentistry1,701017Five Star Cleaners1,200018Little Spurs Pediactric Urgent Care2,800019Crumbl Cookies1,630                                                                                                                                                       | 008 |                                     | ,     |
| 011Great Clips1,200012Hyatt Nail Bar3,594014Stone Oak Mod Dentistry3,400015Music & Arts2,509016Stone Oak Mod Dentistry1,701017Five Star Cleaners1,200018Little Spurs Pediactric Urgent Care2,800019Crumbl Cookies1,630                                                                                                                                                                                                   | 009 |                                     | 6,457 |
| 012Hyatt Nail Bar3,594014Stone Oak Mod Dentistry3,400015Music & Arts2,509016Stone Oak Mod Dentistry1,701017Five Star Cleaners1,200018Little Spurs Pediactric Urgent Care2,800019Crumbl Cookies1,630                                                                                                                                                                                                                      | 010 | Half Price Books                    | 8,590 |
| 014Stone Oak Mod Dentistry3,400015Music & Arts2,509016Stone Oak Mod Dentistry1,701017Five Star Cleaners1,200018Little Spurs Pediactric Urgent Care2,800019Crumbl Cookies1,630                                                                                                                                                                                                                                            | 011 | Great Clips                         | 1,200 |
| 015Music & Arts2,509016Stone Oak Mod Dentistry1,701017Five Star Cleaners1,200018Little Spurs Pediactric Urgent Care2,800019Crumbl Cookies1,630                                                                                                                                                                                                                                                                           | 012 | Hyatt Nail Bar                      | 3,594 |
| 016Stone Oak Mod Dentistry1,701017Five Star Cleaners1,200018Little Spurs Pediactric Urgent Care2,800019Crumbl Cookies1,630                                                                                                                                                                                                                                                                                               | 014 | Stone Oak Mod Dentistry             | 3,400 |
| 017Five Star Cleaners1,200018Little Spurs Pediactric Urgent Care2,800019Crumbl Cookies1,630                                                                                                                                                                                                                                                                                                                              | 015 | Music & Arts                        | 2,509 |
| 018Little Spurs Pediactric Urgent Care2,800019Crumbl Cookies1,630                                                                                                                                                                                                                                                                                                                                                        | 016 | Stone Oak Mod Dentistry             | 1,701 |
| 019 Crumbl Cookies 1,630                                                                                                                                                                                                                                                                                                                                                                                                 | 017 | Five Star Cleaners                  | 1,200 |
| 019 Crumbl Cookies 1,630                                                                                                                                                                                                                                                                                                                                                                                                 | 018 | Little Spurs Pediactric Urgent Care | 2,800 |
| 020 Freebirds World Burrito 2,600                                                                                                                                                                                                                                                                                                                                                                                        | 019 |                                     | 1,630 |
|                                                                                                                                                                                                                                                                                                                                                                                                                          | 020 | Freebirds World Burrito             | 2,600 |

## Zach Fregosi/zach@shopcompanies.com / 210-985-7116 Kevin Clements/kevin@shopcompanies.com / 210-985-7291

| 021 | The Lash Lounge           | 1,174 |
|-----|---------------------------|-------|
|     | T-Mobile                  | 4,105 |
|     | Orange Theory Fitness     | 3,500 |
| 024 | Five Guys Burgers         | 3,013 |
|     | Chick-Fil-A               | 4,770 |
| 026 | T-Jin's Ching Diner       | 2,200 |
| 027 | Chase Bank                | 4,416 |
| 028 | Twin Liquors              | 4,500 |
|     | AVAILABLE                 | 1,833 |
| 030 | AVAILABLE                 | 1,300 |
|     | Victory Martial Arts      | 2,600 |
| 032 | Leslie's Pool Supplies    | 3,000 |
| 033 | Pure Barre                | 1,800 |
| 034 | Stretch Lab               | 1,600 |
| 035 | Texas State Optical       | 2,000 |
| 036 | Sushi Haya                | 4,000 |
| 037 | IVX Health                | 1,918 |
| 038 | Skin Rejuvenation Clinque | 2,120 |

| 039  | Sally Beauty Supply   |
|------|-----------------------|
| 040  | Petsmart              |
| 041  |                       |
| 042  | Panda Express         |
| 043  |                       |
| 044  | Palm Beach Tan        |
| 045  | Jersey Mike's Subs    |
| 046  | TasTea Boba           |
| 047  | H&R Block             |
| 048  | Cava Mezze Grill      |
| 049  | Phenix Salon Suites   |
| 050  | Mission Chiropractic  |
| 051  | State Farm Insurance  |
| 052  | Burlington            |
| 053  | Lupe Tortilla         |
| 054  | Parry's Pizzeria & Ta |
| 057  | Results Physiotherapy |
| 0.59 | Milkshake Factory     |

| N | 1 |
|---|---|
|   |   |

1.200

| Juliy Deally Jupply         | 1,200                                                                                                                                                                                                                                                                                                           |
|-----------------------------|-----------------------------------------------------------------------------------------------------------------------------------------------------------------------------------------------------------------------------------------------------------------------------------------------------------------|
| Petsmart                    | 27,546                                                                                                                                                                                                                                                                                                          |
| Frost Bank                  | 4,546                                                                                                                                                                                                                                                                                                           |
| Panda Express               | 2,500                                                                                                                                                                                                                                                                                                           |
| Monarch Dental              | 3,000                                                                                                                                                                                                                                                                                                           |
| Palm Beach Tan              | 3,000                                                                                                                                                                                                                                                                                                           |
| Jersey Mike's Subs          | 1,847                                                                                                                                                                                                                                                                                                           |
| TasTea Boba                 | 1,500                                                                                                                                                                                                                                                                                                           |
| H&R Block                   | 1,128                                                                                                                                                                                                                                                                                                           |
| Cava Mezze Grill            | 2,232                                                                                                                                                                                                                                                                                                           |
| Phenix Salon Suites         | 4,952                                                                                                                                                                                                                                                                                                           |
| Mission Chiropractic        | 1,600                                                                                                                                                                                                                                                                                                           |
| State Farm Insurance        | 1,012                                                                                                                                                                                                                                                                                                           |
| Burlington                  | 42,057                                                                                                                                                                                                                                                                                                          |
| Lupe Tortilla               | 6,704                                                                                                                                                                                                                                                                                                           |
| Parry's Pizzeria & Taphouse | 6,533                                                                                                                                                                                                                                                                                                           |
| Results Physiotherapy       | 2,767                                                                                                                                                                                                                                                                                                           |
| Milkshake Factory           | 1,600                                                                                                                                                                                                                                                                                                           |
|                             | Petsmart<br>Frost Bank<br>Panda Express<br>Monarch Dental<br>Palm Beach Tan<br>Jersey Mike's Subs<br>TasTea Boba<br>H&R Block<br>Cava Mezze Grill<br>Phenix Salon Suites<br>Mission Chiropractic<br>State Farm Insurance<br>Burlington<br>Lupe Tortilla<br>Parry's Pizzeria & Taphouse<br>Results Physiotherapy |