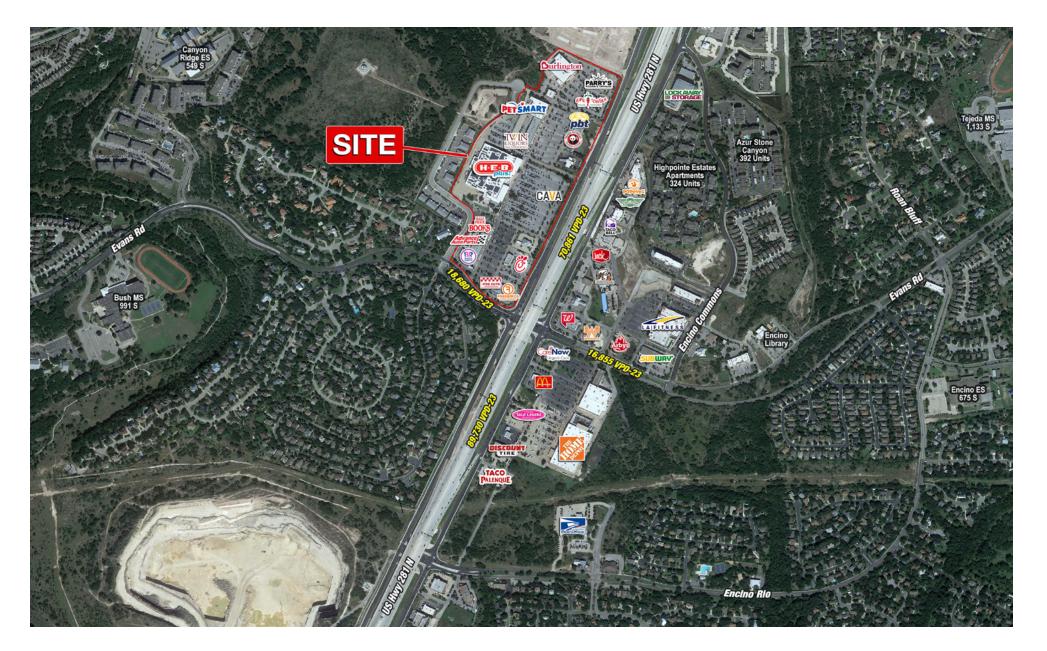

#### PROJECT SCOPE

The center is convenient to densely populated, affluent residential neighborhoods, well-positioned on US-281 which has traffic counts of 89,000+ VPD. Stone Ridge is shadow-anchored by H-E-B Plus!, and the tenant mix includes Petsmart, Half Price Books, Burlington Coat Factory, Advance Auto and and Phenix Salon Suites. This project is optimally located within the Stone Oak master planned community, which is continuing to add new residential and commercial development.

### TRAFFIC COUNTS

| o HWY 281 N | 89,730 VPD 23' |
|-------------|----------------|
| o Evans Rd  | 18,680 VPD 23' |

| 03201 |
|-------|
|-------|

| 002bdskin kobbins1,293003AVAILABLE1,200004Momentum Physical Therapy3,180005Pur & Simple3,814008Health TX Med Group4,699009Advance Auto6,457010Half Price Books8,590011Great Clips1,200012Hyatt Nail Bar3,594014Stone Oak Mod Dentistry3,400015Music & Arts2,509016Stone Oak Mod Dentistry1,701017Five Star Cleaners1,200018Little Spurs Pediactric Urgent Care2,800019Crumbl Cookies1,630020Freebirds World Burrito2,600 | 001 | Beans & Brews<br>Baskin Robbins     | 2,744 |
|--------------------------------------------------------------------------------------------------------------------------------------------------------------------------------------------------------------------------------------------------------------------------------------------------------------------------------------------------------------------------------------------------------------------------|-----|-------------------------------------|-------|
| 004Momentum Physical Therapy3,180005Pur & Simple3,814008Health TX Med Group4,699009Advance Auto6,457010Half Price Books8,590011Great Clips1,200012Hyatt Nail Bar3,594014Stone Oak Mod Dentistry3,400015Music & Arts2,509016Stone Oak Mod Dentistry1,701017Five Star Cleaners1,200018Little Spurs Pediactric Urgent Care2,800019Crumbl Cookies1,630                                                                       | 002 |                                     | 1,295 |
| 005 Pur & Simple 3,814   008 Health TX Med Group 4,699   009 Advance Auto 6,457   010 Half Price Books 8,590   011 Great Clips 1,200   012 Hyatt Nail Bar 3,594   014 Stone Oak Mod Dentistry 3,400   015 Music & Arts 2,509   016 Stone Oak Mod Dentistry 1,701   017 Five Star Cleaners 1,200   018 Little Spurs Pediactric Urgent Care 2,800   019 Crumbl Cookies 1,630                                               |     |                                     |       |
| 008 Health TX Med Group 4,699   009 Advance Auto 6,457   010 Half Price Books 8,590   011 Great Clips 1,200   012 Hyatt Nail Bar 3,594   014 Stone Oak Mod Dentistry 3,400   015 Music & Arts 2,509   016 Stone Oak Mod Dentistry 1,701   017 Five Star Cleaners 1,200   018 Little Spurs Pediactric Urgent Care 2,800   019 Crumbl Cookies 1,630                                                                        |     |                                     | ,     |
| 009Advance Auto6,457010Half Price Books8,590011Great Clips1,200012Hyatt Nail Bar3,594014Stone Oak Mod Dentistry3,400015Music & Arts2,509016Stone Oak Mod Dentistry1,701017Five Star Cleaners1,200018Little Spurs Pediactric Urgent Care2,800019Crumbl Cookies1,630                                                                                                                                                       | 008 |                                     | ,     |
| 011Great Clips1,200012Hyatt Nail Bar3,594014Stone Oak Mod Dentistry3,400015Music & Arts2,509016Stone Oak Mod Dentistry1,701017Five Star Cleaners1,200018Little Spurs Pediactric Urgent Care2,800019Crumbl Cookies1,630                                                                                                                                                                                                   | 009 |                                     | 6,457 |
| 012Hyatt Nail Bar3,594014Stone Oak Mod Dentistry3,400015Music & Arts2,509016Stone Oak Mod Dentistry1,701017Five Star Cleaners1,200018Little Spurs Pediactric Urgent Care2,800019Crumbl Cookies1,630                                                                                                                                                                                                                      | 010 | Half Price Books                    | 8,590 |
| 014Stone Oak Mod Dentistry3,400015Music & Arts2,509016Stone Oak Mod Dentistry1,701017Five Star Cleaners1,200018Little Spurs Pediactric Urgent Care2,800019Crumbl Cookies1,630                                                                                                                                                                                                                                            | 011 | Great Clips                         | 1,200 |
| 015Music & Arts2,509016Stone Oak Mod Dentistry1,701017Five Star Cleaners1,200018Little Spurs Pediactric Urgent Care2,800019Crumbl Cookies1,630                                                                                                                                                                                                                                                                           | 012 | Hyatt Nail Bar                      | 3,594 |
| 016Stone Oak Mod Dentistry1,701017Five Star Cleaners1,200018Little Spurs Pediactric Urgent Care2,800019Crumbl Cookies1,630                                                                                                                                                                                                                                                                                               | 014 | Stone Oak Mod Dentistry             | 3,400 |
| 017Five Star Cleaners1,200018Little Spurs Pediactric Urgent Care2,800019Crumbl Cookies1,630                                                                                                                                                                                                                                                                                                                              | 015 | Music & Arts                        | 2,509 |
| 018Little Spurs Pediactric Urgent Care2,800019Crumbl Cookies1,630                                                                                                                                                                                                                                                                                                                                                        | 016 | Stone Oak Mod Dentistry             | 1,701 |
| 019 Crumbl Cookies 1,630                                                                                                                                                                                                                                                                                                                                                                                                 | 017 | Five Star Cleaners                  | 1,200 |
| 019 Crumbl Cookies 1,630                                                                                                                                                                                                                                                                                                                                                                                                 | 018 | Little Spurs Pediactric Urgent Care | 2,800 |
| 020 Freebirds World Burrito 2,600                                                                                                                                                                                                                                                                                                                                                                                        | 019 |                                     | 1,630 |
|                                                                                                                                                                                                                                                                                                                                                                                                                          | 020 | Freebirds World Burrito             | 2,600 |