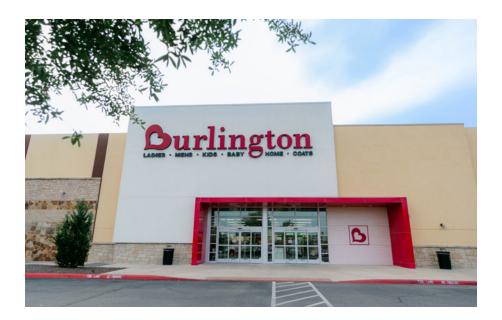

#### PROJECT SCOPE

The center is convenient to densely populated, affluent residential neighborhoods, well-positioned on US-281 which has traffic counts of 89,000+ VPD. Stone Ridge is shadow-anchored by H-E-B Plus!, and the tenant mix includes Petsmart, Half Price Books, Burlington Coat Factory, Advance Auto and and Phenix Salon Suites. This project is optimally located within the Stone Oak master planned community, which is continuing to add new residential and commercial development.

| 039  | Sally Beauty Supply   |
|------|-----------------------|
| 040  | Petsmart              |
| 041  |                       |
| 042  | Panda Express         |
| 043  |                       |
| 044  | Palm Beach Tan        |
| 045  | Jersey Mike's Subs    |
| 046  | TasTea Boba           |
| 047  | H&R Block             |
| 048  | Cava Mezze Grill      |
| 049  | Phenix Salon Suites   |
| 050  | Mission Chiropractic  |
| 051  | State Farm Insurance  |
| 052  | Burlington            |
| 053  | Lupe Tortilla         |
| 054  | Parry's Pizzeria & Ta |
| 057  | Results Physiotherapy |
| 0.59 | Milkshake Factory     |

| N | 1 |
|---|---|
|   |   |

1.200

| Juliy Deally Jupply         | 1,200                                                                                                                                                                                                                                                                                                           |
|-----------------------------|-----------------------------------------------------------------------------------------------------------------------------------------------------------------------------------------------------------------------------------------------------------------------------------------------------------------|
| Petsmart                    | 27,546                                                                                                                                                                                                                                                                                                          |
| Frost Bank                  | 4,546                                                                                                                                                                                                                                                                                                           |
| Panda Express               | 2,500                                                                                                                                                                                                                                                                                                           |
| Monarch Dental              | 3,000                                                                                                                                                                                                                                                                                                           |
| Palm Beach Tan              | 3,000                                                                                                                                                                                                                                                                                                           |
| Jersey Mike's Subs          | 1,847                                                                                                                                                                                                                                                                                                           |
| TasTea Boba                 | 1,500                                                                                                                                                                                                                                                                                                           |
| H&R Block                   | 1,128                                                                                                                                                                                                                                                                                                           |
| Cava Mezze Grill            | 2,232                                                                                                                                                                                                                                                                                                           |
| Phenix Salon Suites         | 4,952                                                                                                                                                                                                                                                                                                           |
| Mission Chiropractic        | 1,600                                                                                                                                                                                                                                                                                                           |
| State Farm Insurance        | 1,012                                                                                                                                                                                                                                                                                                           |
| Burlington                  | 42,057                                                                                                                                                                                                                                                                                                          |
| Lupe Tortilla               | 6,704                                                                                                                                                                                                                                                                                                           |
| Parry's Pizzeria & Taphouse | 6,533                                                                                                                                                                                                                                                                                                           |
| Results Physiotherapy       | 2,767                                                                                                                                                                                                                                                                                                           |
| Milkshake Factory           | 1,600                                                                                                                                                                                                                                                                                                           |
|                             | Petsmart<br>Frost Bank<br>Panda Express<br>Monarch Dental<br>Palm Beach Tan<br>Jersey Mike's Subs<br>TasTea Boba<br>H&R Block<br>Cava Mezze Grill<br>Phenix Salon Suites<br>Mission Chiropractic<br>State Farm Insurance<br>Burlington<br>Lupe Tortilla<br>Parry's Pizzeria & Taphouse<br>Results Physiotherapy |